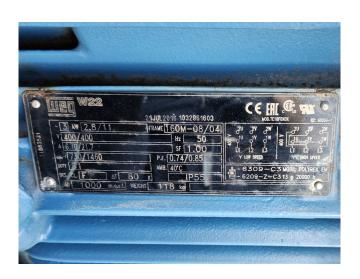

#### Used Evapco eco-ATC-M338A

Used Evapco eco-ATC-M338A evaporating condenser on Freon. Complete with 1 fan with a Weg 160M-08/04 electric motor - 50 Hz - 2,8/11 kW - 730/1460 RPM that produces an airflow of 92.160 m³/h. Capacity of 860 kW at a condensing temperature of 32°C and a wet bulb temperature of 21°C.