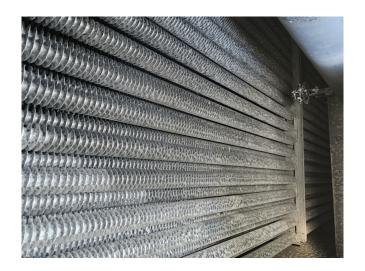

#### Used Evapco eco-ATC-M338A

Used Evapco eco-ATC-M338A evaporating condenser on Freon. Complete with 1 fan with a Weg 160M-08/04 electric motor - 50 Hz - 2,8/11 kW - 730/1460 RPM that produces an airflow of 92.160 m³/h. Capacity of 860 kW at a condensing temperature of 32°C and a wet bulb temperature of 21°C.