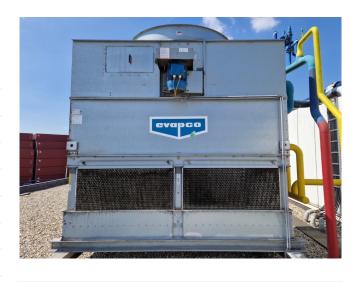

#### Used Evapco eco-ATC-M338A

Used Evapco eco-ATC-M338A evaporating condenser on Freon. Complete with 1 fan with a Weg 160M-08/04 electric motor - 50 Hz - 2,8/11 kW - 730/1460 RPM that produces an airflow of 92.160 m³/h. Capacity of 860 kW at a condensing temperature of 32°C and a wet bulb temperature of 21°C.