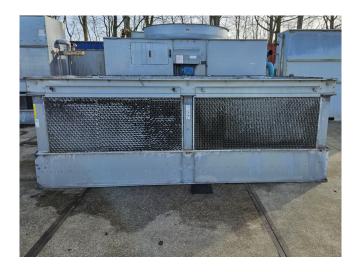

### **Specifications**

| Brand            | Evapco                 |
|------------------|------------------------|
| Туре             | eco-ATC-M338A          |
| Product type     | Air Cooled Condenser   |
| kW               | 860,0*                 |
| Number of Fans   | 1                      |
| Refrigerant      | Freon                  |
| Air Flow in m³/h | 92.160                 |
| diameter fans Ø  | 2100 mm                |
| Tube volume      | 496 dm³                |
| Sizes            | Under part:            |
|                  | 3500x2400x1350 mm      |
|                  | (LxWxH)                |
|                  | Upper part:            |
|                  | 4100x2900x2360 mm      |
|                  | (LxWxH)                |
| Weight           | Shipping weight: 6100  |
|                  | kg                     |
|                  | Operating weight: 7890 |
|                  | kg                     |
| Remarks          | Y.o.b. 2016            |
| Remarks          | *Capacity based on an  |
|                  | condensing temperature |
|                  | of 32°C and wet bulb   |
|                  | temperature of: 21°C   |
|                  |                        |

#### Used Evapco eco-ATC-M338A

Used Evapco eco-ATC-M338A evaporating condenser on Freon. Complete with 1 fan with a Weg 160M-08/04 electric motor - 50 Hz - 2,8/11 kW - 730/1460 RPM that produces an airflow of 92.160 m³/h. Capacity of 860 kW at a condensing temperature of 32°C and a wet bulb temperature of 21°C.