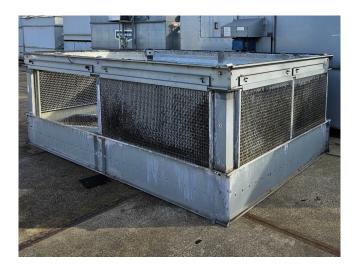

### **Specifications**

| Brand            | Evapco                 |
|------------------|------------------------|
| Туре             | eco-ATC-M338A          |
| Product type     | Air Cooled Condenser   |
| kW               | 860,0*                 |
| Number of Fans   | 1                      |
| Refrigerant      | Freon                  |
| Air Flow in m³/h | 92.160                 |
| diameter fans Ø  | 2100 mm                |
| Tube volume      | 496 dm³                |
| Sizes            | Under part:            |
|                  | 3500x2400x1350 mm      |
|                  | (LxWxH)                |
|                  | Upper part:            |
|                  | 4100x2900x2360 mm      |
|                  | (LxWxH)                |
| Weight           | Shipping weight: 6100  |
|                  | kg                     |
|                  | Operating weight: 7890 |
|                  | kg                     |
| Remarks          | Y.o.b. 2016            |
| Remarks          | *Capacity based on an  |
|                  | condensing temperature |
|                  | of 32°C and wet bulb   |
|                  | temperature of: 21°C   |
|                  |                        |

#### Used Evapco eco-ATC-M338A

Used Evapco eco-ATC-M338A evaporating condenser on Freon. Complete with 1 fan with a Weg 160M-08/04 electric motor - 50 Hz - 2,8/11 kW - 730/1460 RPM that produces an airflow of 92.160 m³/h. Capacity of 860 kW at a condensing temperature of 32°C and a wet bulb temperature of 21°C.