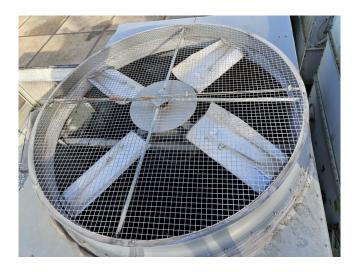

#### Used Evapco eco-ATC-M338A

Used Evapco eco-ATC-M338A evaporating condenser on Freon. Complete with 1 fan with a Weg 160M-08/04 electric motor - 50 Hz - 2,8/11 kW - 730/1460 RPM that produces an airflow of 92.160 m³/h. Capacity of 860 kW at a condensing temperature of 32°C and a wet bulb temperature of 21°C.