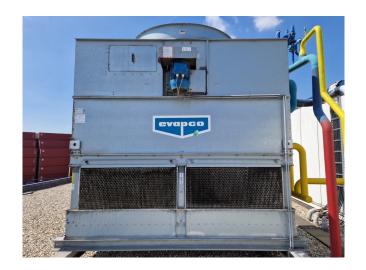

#### Used Evapco eco-ATC-M338A

Used Evapco eco-ATC-M338A evaporating condenser on Freon. Complete with 1 fan with a Weg 160M-08/04 electric motor - 50 Hz - 2,8/11 kW - 730/1460 RPM that produces an airflow of 92.160 m³/h. Capacity of 860 kW at a condensing temperature of 32°C and a wet bulb temperature of 21°C.