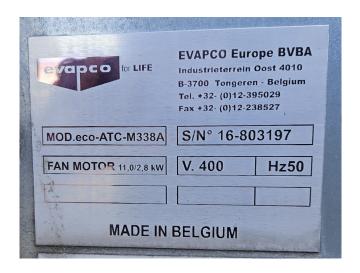

### **Specifications**

| Brand            | Evapco                 |
|------------------|------------------------|
| Туре             | eco-ATC-M338A          |
| Product type     | Air Cooled Condenser   |
| kW               | 860,0*                 |
| Number of Fans   | 1                      |
| Refrigerant      | Freon                  |
| Air Flow in m³/h | 92.160                 |
| diameter fans Ø  | 2100 mm                |
| Tube volume      | 496 dm³                |
| Sizes            | Under part:            |
|                  | 3500x2400x1350 mm      |
|                  | (LxWxH)                |
|                  | Upper part:            |
|                  | 4100x2900x2360 mm      |
|                  | (LxWxH)                |
| Weight           | Shipping weight: 6100  |
|                  | kg                     |
|                  | Operating weight: 7890 |
|                  | kg                     |
| Remarks          | Y.o.b. 2016            |
| Remarks          | *Capacity based on an  |
|                  | condensing temperature |
|                  | of 32°C and wet bulb   |
|                  | temperature of: 21°C   |
|                  |                        |

#### Used Evapco eco-ATC-M338A

Used Evapco eco-ATC-M338A evaporating condenser on Freon. Complete with 1 fan with a Weg 160M-08/04 electric motor - 50 Hz - 2,8/11 kW - 730/1460 RPM that produces an airflow of 92.160 m³/h. Capacity of 860 kW at a condensing temperature of 32°C and a wet bulb temperature of 21°C.