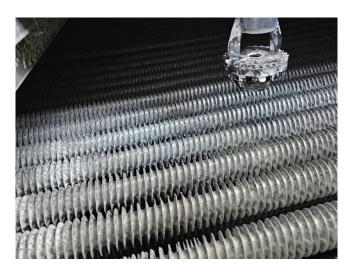

#### Used Evapco eco-ATC-M338A

Used Evapco eco-ATC-M338A evaporating condenser on Freon. Complete with 1 fan with a Weg 160M-08/04 electric motor - 50 Hz - 2,8/11 kW - 730/1460 RPM that produces an airflow of 92.160 m³/h. Capacity of 860 kW at a condensing temperature of 32°C and a wet bulb temperature of 21°C.