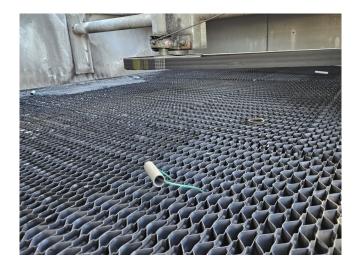

#### Used Evapco eco-ATC-M338A

Used Evapco eco-ATC-M338A evaporating condenser on Freon. Complete with 1 fan with a Weg 160M-08/04 electric motor - 50 Hz - 2,8/11 kW - 730/1460 RPM that produces an airflow of 92.160 m³/h. Capacity of 860 kW at a condensing temperature of 32°C and a wet bulb temperature of 21°C.