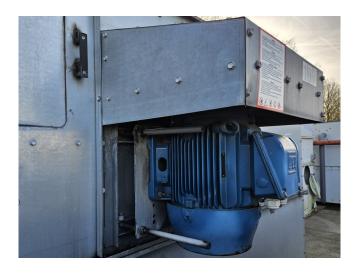

#### Used Evapco eco-ATC-M338A

Used Evapco eco-ATC-M338A evaporating condenser on Freon. Complete with 1 fan with a Weg 160M-08/04 electric motor - 50 Hz - 2,8/11 kW - 730/1460 RPM that produces an airflow of 92.160 m³/h. Capacity of 860 kW at a condensing temperature of 32°C and a wet bulb temperature of 21°C.