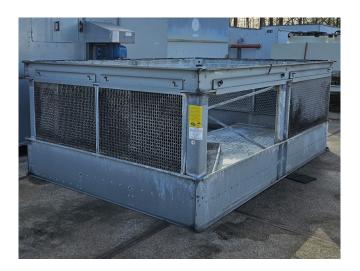

### **Specifications**

| Brand            | Evapco                 |
|------------------|------------------------|
| Туре             | eco-ATC-M338A          |
| Product type     | Air Cooled Condenser   |
| kW               | 860,0*                 |
| Number of Fans   | 1                      |
| Refrigerant      | Freon                  |
| Air Flow in m³/h | 92.160                 |
| diameter fans Ø  | 2100 mm                |
| Tube volume      | 496 dm³                |
| Sizes            | Under part:            |
|                  | 3500x2400x1350 mm      |
|                  | (LxWxH)                |
|                  | Upper part:            |
|                  | 4100x2900x2360 mm      |
|                  | (LxWxH)                |
| Weight           | Shipping weight: 6100  |
|                  | kg                     |
|                  | Operating weight: 7890 |
|                  | kg                     |
| Remarks          | Y.o.b. 2016            |
| Remarks          | *Capacity based on an  |
|                  | condensing temperature |
|                  | of 32°C and wet bulb   |
|                  | temperature of: 21°C   |
|                  |                        |

#### Used Evapco eco-ATC-M338A

Used Evapco eco-ATC-M338A evaporating condenser on Freon. Complete with 1 fan with a Weg 160M-08/04 electric motor - 50 Hz - 2,8/11 kW - 730/1460 RPM that produces an airflow of 92.160 m³/h. Capacity of 860 kW at a condensing temperature of 32°C and a wet bulb temperature of 21°C.