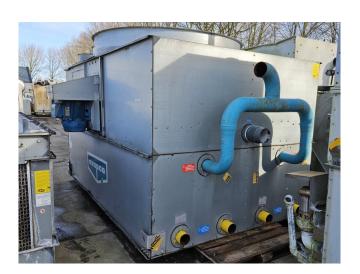

### **Specifications**

| Brand            | Evapco                 |
|------------------|------------------------|
| Туре             | eco-ATC-M338A          |
| Product type     | Air Cooled Condenser   |
| kW               | 860,0*                 |
| Number of Fans   | 1                      |
| Refrigerant      | Freon                  |
| Air Flow in m³/h | 92.160                 |
| diameter fans Ø  | 2100 mm                |
| Tube volume      | 496 dm³                |
| Sizes            | Under part:            |
|                  | 3500x2400x1350 mm      |
|                  | (LxWxH)                |
|                  | Upper part:            |
|                  | 4100x2900x2360 mm      |
|                  | (LxWxH)                |
| Weight           | Shipping weight: 6100  |
|                  | kg                     |
|                  | Operating weight: 7890 |
|                  | kg                     |
| Remarks          | Y.o.b. 2016            |
| Remarks          | *Capacity based on an  |
|                  | condensing temperature |
|                  | of 32°C and wet bulb   |
|                  | temperature of: 21°C   |
|                  |                        |

#### Used Evapco eco-ATC-M338A

Used Evapco eco-ATC-M338A evaporating condenser on Freon. Complete with 1 fan with a Weg 160M-08/04 electric motor - 50 Hz - 2,8/11 kW - 730/1460 RPM that produces an airflow of 92.160 m³/h. Capacity of 860 kW at a condensing temperature of 32°C and a wet bulb temperature of 21°C.