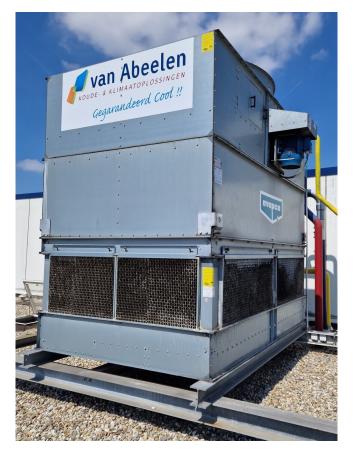

#### Used Evapco eco-ATC-M338A

Used Evapco eco-ATC-M338A evaporating condenser on Freon. Complete with 1 fan with a Weg 160M-08/04 electric motor - 50 Hz - 2,8/11 kW - 730/1460 RPM that produces an airflow of 92.160 m³/h. Capacity of 860 kW at a condensing temperature of 32°C and a wet bulb temperature of 21°C.